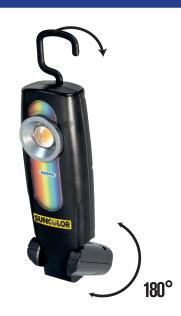

## A LAMP DESIGNED FOR CAR BODY WORK...

The SUNCOLOR lamp can be used for multiple tasks in the workshop using the swivel hook and the flexible base that tilts up to 180°.

The light created by the SUNCOLOR goes up to 4500K. This results in the artificial light created to be extremely close to day light. This is an ideal situation for the user to be able to identify the colours accurately.

## AND DESIGNED TO BE USED IN THE WORKSHOP...

The SUNCOLOR lamp is robust and designed to be resistant enough for tough workshop environments. It is rated IK07 and IP65.

The performance of the unit will not be affected by variations in temperature between 10 and 40°C. The wireless design makes it a very easy tool to use and improves the flexibility of the different tasks being carried out in the workshop.