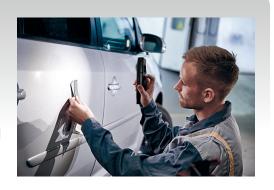

## SUNCOLOR LED PORTABLE LAMP

Ref. 058477

The SUNCOLOR working lamp is specifically designed for evaluating the car body tints/colours, using an advanced LED able to recreate the natural light. It is also ideal to detect dents and scratches on the body of the vehicles.

## A LAMP DESIGNED FOR CAR BODY WORK...

The SUNCOLOR lamp can be used for multiple tasks in the workshop using the swivel hook and the flexible base that tilts up to 180°.

The light created by the SUNCOLOR goes up to 4500K. This results in the artificial light created to be extremely close to day light. This is an ideal situation for the user to be able to identify the colours accurately.

## AND DESIGNED TO BE USED IN THE WORKSHOP...

The SUNCOLOR lamp is robust and designed to be resistant enough for tough workshop environments. It is rated IK07 and IP65.

The performance of the unit will not be affected by variations in temperature between 10 and 40°C. The wireless design makes it a very easy tool to use and improves the flexibility of the different tasks being carried out in the workshop.