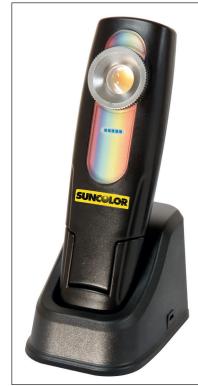

## SUNCOLOR LED PORTABLE LAMP

Ref. 058477

The SUNCOLOR working lamp is specifically designed for evaluating the car body tints/colours, using an advanced LED able to recreate the natural light. It is also ideal to detect dents and scratches on the body of the vehicles.

The lamp is fitted with a Li-Ion battery that can be charged using the mains charger or the USB cable, both supplied.