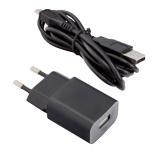

The lamp is fitted with a Li-Ion battery that can be charged using the mains charger or the USB cable, both supplied.